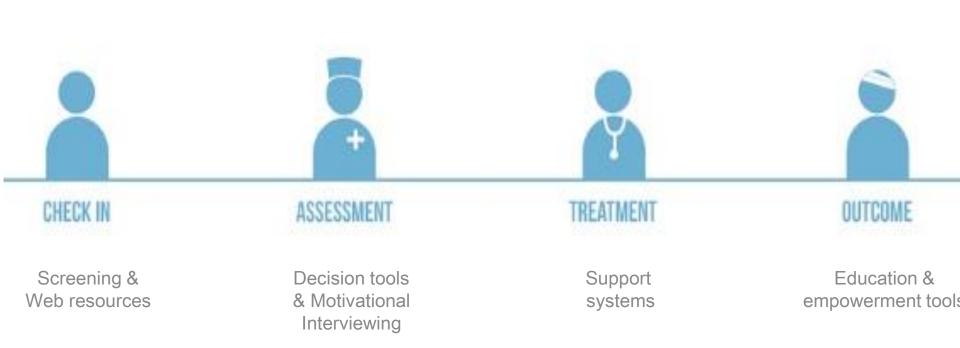

### Feasibility and reliability

- Audiometry
- Video-otoscopy
- **Oto-acoustic emissions**
- Auditory Brainstem Response

### Intervention studies shows reliability and effectiveness

- Hearing aid verification
- Counseling
- Internet-based treatment for tinnitus

(Swanepoel et al., 2010; Swanepoel & Hall, 2010)

Screening & Web resources

### **Internet use**

- Elderly hearing impaired used Internet more compared with age-matched general population of Sweden (Thorén et al, 2013).
- The findings suggest that PC and internet delivery of hearing screening, information and intervention is feasible for 50-74 year olds who have a hearing loss, but who do not typically present at hearing services (Henshaw et al, 2012).

# Web resources & literacy

- Quality and readability of internet information on hearing. The first ten google-hits on "hearing loss" and "hearing aid" required a reading level of 11-12 years of education (Laplante-Lévesque et al, 2011).
- A systematic literature review of readability of internet information on hearing found that the readability of hearing internet information is low. Asks for initiatives that address the low readability of hearing internet information so that people with hearing impairment and

### Screeening

- The Dutch National Hearing Test is a reliable and successful hearing screening test via telephone or Internet. More than 50% of the participants who failed the test went to a hearing clinic. The tests increase the identification and treatment of hearing-impaired adults (Smits et al, 2006).
- Hearing screening via telephone has proven to change the lives of 5% of individuals who decided to seek professional help for hearing impairment at little cost to the other 95% of individuals (Meyer et al, 2011).
- Internet-based hearing screening can be a useful and cost saving adjunct for early screening of hearing impairment (Molander et al, 2013).

### After hearing screening; Motivational Interviewing?

- Stages of change/motivation in audiology: Comparison of three measures. The correlations between the measures supports the hypotheses of using a one item way to measure a client's Stage of change. (Ingo et el, in press).
- Very few were in the action stage (3%). This indicate that screening alone is unlikely to be enough to improve help-seeking and rehabilitation rates (Laplante-Lévesque et al, 2015).
- Motivational interviewing via the internet. The study shows that it is possible to conduct Motivational Interviewing for persons that have failed an online hearing screening (Wieneland et al, in press).

# **Education & empowerment tools**

Clients with remaining problems after clinical phase; Is deepened rehabilitation/counseling via internet beneficial?

 Internet interventions for residual hearing problems where the preliminary evidence shows that residual hearing problems can be reduced by the intervention

# **Education & empowerment tools**

Clients with remaining problems after clinical phase; Is deepened rehabilitation/counseling via internet beneficial?

 A RCT of the short-term effects of complementing an educational program for HA users with Internet support. First investigation to implement online tools in a clinical setting

# **Education & empowerment tools**

Clients with remaining problems after clinical phase; Is deepened rehabilitation/counseling via internet beneficial?

 Use of Internet-delivered Acceptance and Commitment Therapy to improve psychological health in people with hearing loss