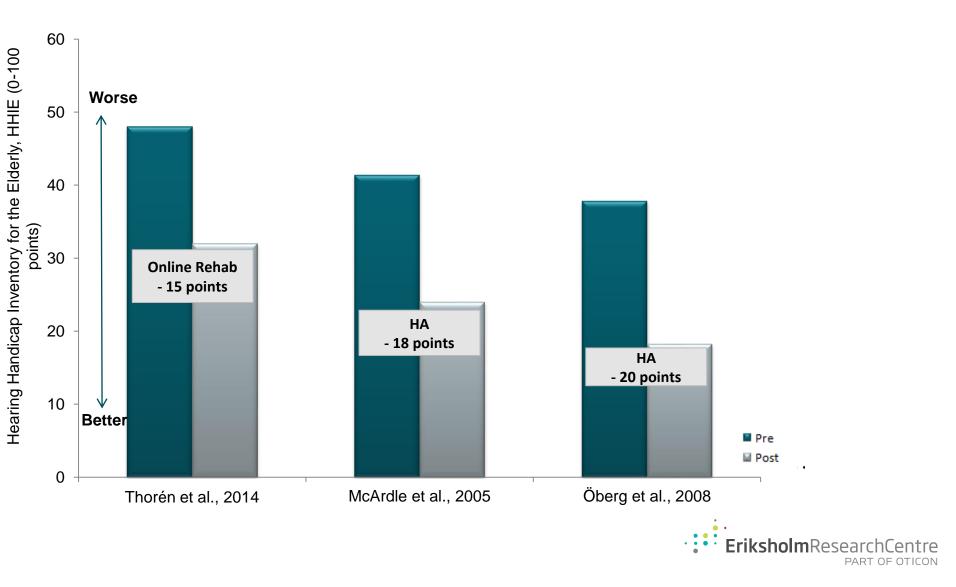

### Intervention effects – comparing across studies Online rehab compared to HA fitting