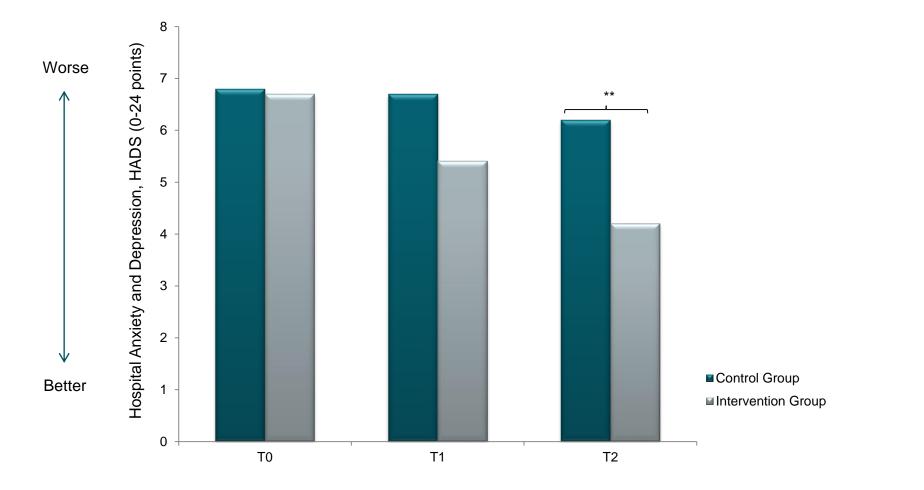

| a<br>t du upplever att du har hjälpmedel som underlättar för |



PART OF OTICON

# **RCT of Online Rehabilitation Program**



### **Results of Online Audiological Rehabilitation**



Thorén et al, 2014

PART OF OTICON

### Intervention effects – comparing across studies Online rehab compared to HA fitting



## **Hospital Anxiety and Depression scale, HADS**





# **Qualitative perspectives of Online Rehabilitation**

- Participants still positive about the course 1 year post study
- Safeness in Communication (Content Analysis)
  - Developed self-confidence
  - Start to use communication strategies  $\rightarrow$  increased communication

"The more I learn about this [hearing], the tougher I become. So, I thought it was good. Then I knew that there were many who took part, such a thing, many participants in the course, then I did not feel alone"



### Summary

- It is possible to use online tools in the rehabilitation process of adults with hearing loss
  - Information of Hearing, Hearing Aids and Communication Strategies
  - Time to try out
  - Importance of integrating with Professional Audiologists and Peers
- Results from outcome measures