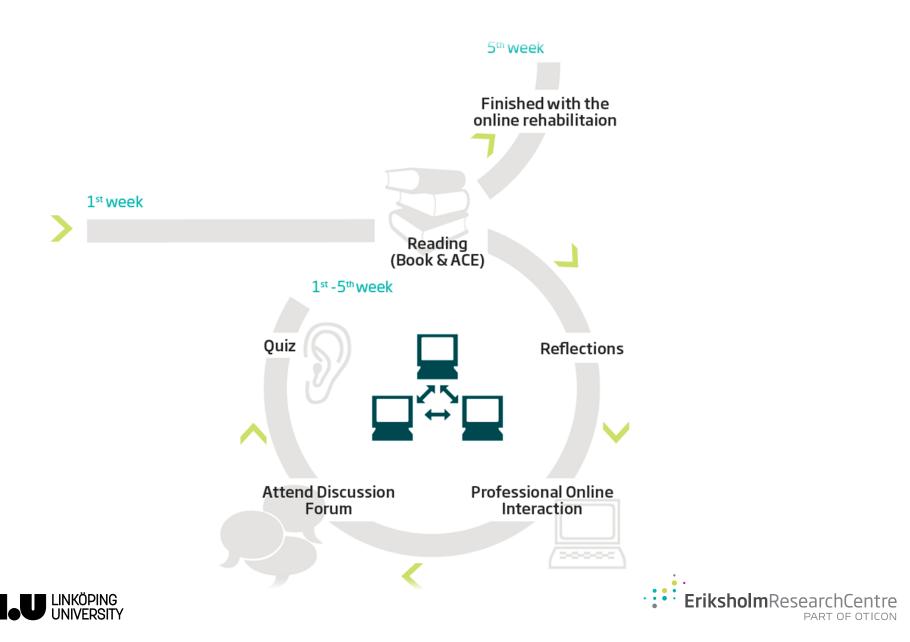

# Weekly procedure

# **Weekly assignments - Information**

# Weekly assignments - Interaction

- Professional interaction
  - Personal counseling from audiologist
  - Hints and tips related to the weekly reflections
- Peers interaction
  - Weekly topics at the Discussion Forum
    - Your hearing loss
    - Reactions about your hearing loss
    - Coping with the hearing loss
    - Describe un/useful strategies
    - Sharing advice