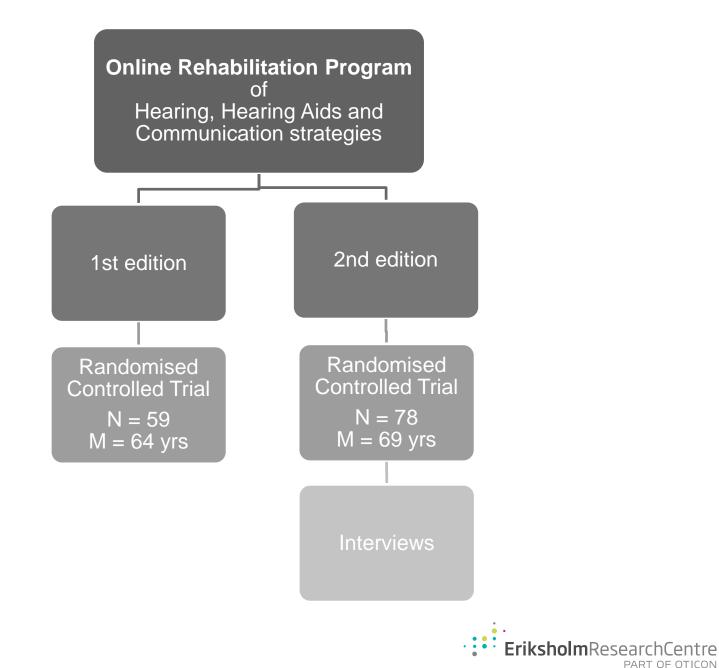

| a<br>t du upplever att du har hjälpmedel som underlättar för |



PART OF OTICON

# **RCT of Online Rehabilitation Program**



### **Results of Online Audiological Rehabilitation**



Thorén et al, 2014

PART OF OTICON

### Intervention effects – comparing across studies Online rehab compared to HA fitting



## **Hospital Anxiety and Depression scale, HADS**





# **Qualitative perspectives of Online Rehabilitation**

- Participants still positive about the course 1 year post study
- Safeness in Communication (Content Analysis)
  - Developed self-confidence
  - Start to use communication strategies  $\rightarrow$  increased communication

"The more I learn about this [hearing], the tougher I become. So, I thought it was good. Then I knew that there were many who took part, such a thing, many participants in the course, then I did not feel alone"