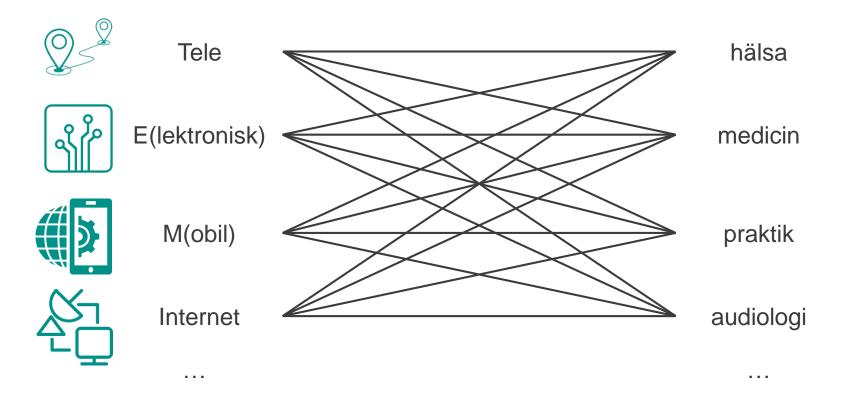

### Vad är nätet?

### Definitioner

- E-hälsa utvecklar välfärden. Genom att ta till vara på digitaliseringens möjligheter kan vi öka kvaliteten, få en mer jämlik vård och använda resurserna mer effektivt. (SKL)
- E-hälsa är en relativt ny term för vårdutövande som tar hjälp av elektroniska processer och kommunikation. (Wiki)
- Nationell eHälsa handlar om hur framtidens vård och omsorg som helhet ska fungera och förbättras med hjälp av e-tjänster (....) Arbetet har under senaste åren fokuserat på att leverera nyttoeffekterna av olika e-tjänster, leverera fler personliga e-tjänster för alla invånare, en kraftsamling för samordning och utveckling av ehälsa i kommunal hälso- och sjukvård och socialtjänst samt ökat samspel med närliggande nationella och internationella reformprocesser och initiativ. (Nationell eHälsa)