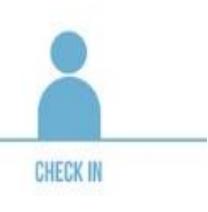

### Feasibility and reliability

- Audiometry
- Video-otoscopy
- **Oto-acoustic emissions**
- Auditory Brainstem Response

### Intervention studies shows reliability and effectiveness

- Hearing aid verification
- Counseling
- Internet-based treatment for tinnitus

(Swanepoel et al., 2010; Swanepoel & Hall, 2010)

Screening & Web resources

### Screeening

- The Dutch National Hearing Test is a reliable and successful hearing screening test via telephone or Internet. More than 50% of the participants who failed the test went to a hearing clinic. The tests increase the identification and treatment of hearing-impaired adults (Smits et al, 2006).
- Hearing screening via telephone has proven to change the lives of 5% of individuals who decided to seek professional help for hearing impairment at little cost to the other 95% of individuals (Meyer et al, 2011).
- Internet-based hearing screening can be a useful and cost saving adjunct for early screening of hearing impairment (Molander et al, 2013).

### After hearing screening; Motivational Interviewing?

- Stages of change/motivation in audiology: Comparison of three measures. The correlations between the measures supports the hypotheses of using a one item way to measure a client's Stage of change. (Ingo et el, in press).
- Very few were in the action stage (3%). This indicate that screening alone is unlikely to be enough to improve help-seeking and rehabilitation rates (Laplante-Lévesque et al, 2015).
- Motivational interviewing via the internet. The study shows that it is possible to conduct Motivational Interviewing for persons that have failed an online hearing screening (Wieneland et al, in press).